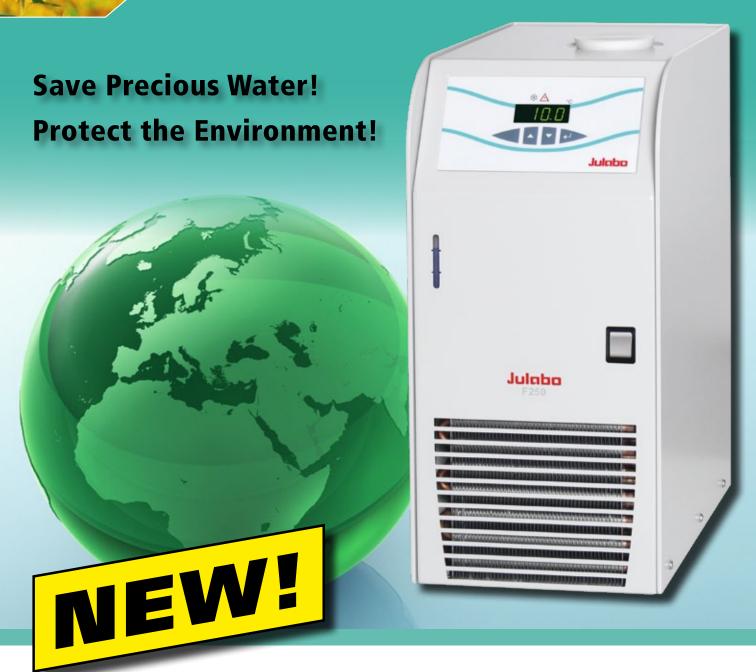

## The F250 EcoChiller

## F250 EcoChiller

The F250 is the ideal choice for replacing tap water in cooling applications.

Reduction of facility
water costs enables a fast
ROI while saving fresh
water resources

Due to its high efficiency, the F250 is an economic and environmentally friendly alternative to conventional tap water cooling.

## **Features & Benefits**

- Environmentally friendly operation with Low energy consumption
- No side vents, instruments can be placed right next to other equipment
- All wetted parts made of stainless steel or high grade plastic
- Compact design and small footprint
- Splash-proof keypad
- Large, bright LED display
- Easy filling
- Drain tap